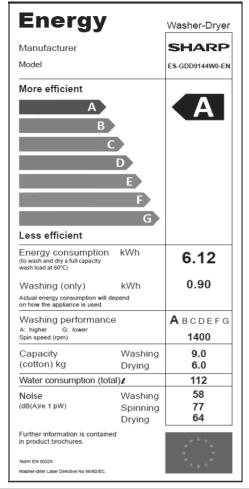

## **PRODUCT FICHE**

| 1  | Supplier's trade mark                                               | SHARP           |
|----|---------------------------------------------------------------------|-----------------|
| 2  | Supplier's model identifier                                         | ES-GDD9144W0-EN |
| 3  | Energy efficiency class                                             | А               |
| 5  | Energy consumption (washing, spinning, drying) (kWh/cycle)          | 6,12            |
| 6  | Energy consumption (washing and spinning only) (kWh/cycle)          | 0,90            |
| 7  | Washing performance class                                           | А               |
| 8  | Water remaining after spin (%) (as a proportion of dry weight wash) | 53              |
| 9  | Max spin speed (rpm)                                                | 1400            |
| 10 | Washing capacity(Cotton 60° full load) (kg)                         | 9               |
| 11 | Drying capacity (kg)                                                | 6               |
| 12 | Water consumption (washing, spinning, drying) (L/cycle)             | 112             |
| 13 | Water consumption (washing and spinning only) (L/cycle)             | 48              |
| 14 | Washing and drying time (min)                                       | 568             |
| 16 | Energy consumption (washing, spinning, drying) (kWh/annum)*         | 1224            |
|    | Water consumption (washing, spinning, drying) (L/annum)*            | 22400           |
| 17 | Energy consumption (washing and spinning only) (kWh/annum)**        | 180             |
| 1/ | Water consumption (washing and spinning only) (L/annum)**           | 9600            |